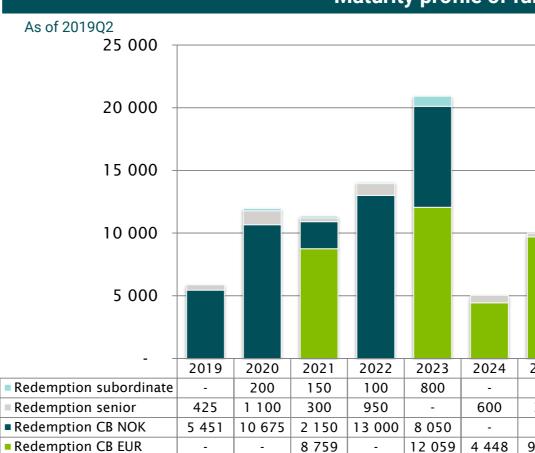

As of 2019Q2

### Maturity profile of funding (in million NOK)

#### Funding mix EIKBOL

#### Equity

- Subordinate and hybrid capital
- Senior debt
- EUR denominated CBs
- NOK denominated CBs

| 2026  | 2027 | 2028    | 2029                                                                                              | 2030                                                                                                                                      | 2031                                                                                                                                                                    | 2032                                                                                                                                                                                | 2033                                                                                                                                                                                                                                                                                                                                                                                                                                                                                                                                                                                                                                                                                                                                                                                                                                                                                                                                                                                                                                                                                                  | >                                                                                                                                                                                                                                                                                                                                                                                                                                                                                                                                                                                                                                                                                                                                                                                                                                                                                                                                                                                                                                                                                                                                                       |
|-------|------|---------|---------------------------------------------------------------------------------------------------|-------------------------------------------------------------------------------------------------------------------------------------------|-------------------------------------------------------------------------------------------------------------------------------------------------------------------------|-------------------------------------------------------------------------------------------------------------------------------------------------------------------------------------|-------------------------------------------------------------------------------------------------------------------------------------------------------------------------------------------------------------------------------------------------------------------------------------------------------------------------------------------------------------------------------------------------------------------------------------------------------------------------------------------------------------------------------------------------------------------------------------------------------------------------------------------------------------------------------------------------------------------------------------------------------------------------------------------------------------------------------------------------------------------------------------------------------------------------------------------------------------------------------------------------------------------------------------------------------------------------------------------------------|---------------------------------------------------------------------------------------------------------------------------------------------------------------------------------------------------------------------------------------------------------------------------------------------------------------------------------------------------------------------------------------------------------------------------------------------------------------------------------------------------------------------------------------------------------------------------------------------------------------------------------------------------------------------------------------------------------------------------------------------------------------------------------------------------------------------------------------------------------------------------------------------------------------------------------------------------------------------------------------------------------------------------------------------------------------------------------------------------------------------------------------------------------|
|       |      |         |                                                                                                   |                                                                                                                                           |                                                                                                                                                                         |                                                                                                                                                                                     |                                                                                                                                                                                                                                                                                                                                                                                                                                                                                                                                                                                                                                                                                                                                                                                                                                                                                                                                                                                                                                                                                                       | -                                                                                                                                                                                                                                                                                                                                                                                                                                                                                                                                                                                                                                                                                                                                                                                                                                                                                                                                                                                                                                                                                                                                                       |
| 200   |      |         |                                                                                                   |                                                                                                                                           |                                                                                                                                                                         |                                                                                                                                                                                     |                                                                                                                                                                                                                                                                                                                                                                                                                                                                                                                                                                                                                                                                                                                                                                                                                                                                                                                                                                                                                                                                                                       |                                                                                                                                                                                                                                                                                                                                                                                                                                                                                                                                                                                                                                                                                                                                                                                                                                                                                                                                                                                                                                                                                                                                                         |
| 500   | -    |         | -                                                                                                 | -                                                                                                                                         | -                                                                                                                                                                       | -                                                                                                                                                                                   | -                                                                                                                                                                                                                                                                                                                                                                                                                                                                                                                                                                                                                                                                                                                                                                                                                                                                                                                                                                                                                                                                                                     | -                                                                                                                                                                                                                                                                                                                                                                                                                                                                                                                                                                                                                                                                                                                                                                                                                                                                                                                                                                                                                                                                                                                                                       |
| 1 500 | 700  | 1 1 5 0 | -                                                                                                 | -                                                                                                                                         | 850                                                                                                                                                                     | -                                                                                                                                                                                   | 1 600                                                                                                                                                                                                                                                                                                                                                                                                                                                                                                                                                                                                                                                                                                                                                                                                                                                                                                                                                                                                                                                                                                 | -                                                                                                                                                                                                                                                                                                                                                                                                                                                                                                                                                                                                                                                                                                                                                                                                                                                                                                                                                                                                                                                                                                                                                       |
| -     | -    | -       | 4 851                                                                                             | -                                                                                                                                         | -                                                                                                                                                                       | -                                                                                                                                                                                   | -                                                                                                                                                                                                                                                                                                                                                                                                                                                                                                                                                                                                                                                                                                                                                                                                                                                                                                                                                                                                                                                                                                     | 686                                                                                                                                                                                                                                                                                                                                                                                                                                                                                                                                                                                                                                                                                                                                                                                                                                                                                                                                                                                                                                                                                                                                                     |
|       |      |         | -         -         -           300         -         -           1 500         700         1 150 | -         -         -         -           300         -         -         -         -           1 500         700         1 150         - | .         .         .         .         .           300         .         .         .         .         .           1 500         700         1 150         .         . | -         -         -         -         -           300         -         -         -         -         -           1 500         700         1 150         -         -         850 | -         -         -         -         -         -         -         -         -         -         -         -         -         -         -         -         -         -         -         -         -         -         -         -         -         -         -         -         -         -         -         -         -         -         -         -         -         -         -         -         -         -         -         -         -         -         -         -         -         -         -         -         -         -         -         -         -         -         -         -         -         -         -         -         -         -         -         -         -         -         -         -         -         -         -         -         -         -         -         -         -         -         -         -         -         -         -         -         -         -         -         -         -         -         -         -         -         -         -         -         -         -         -         -         -         -         - | -         -         -         -         -         -         -         -         -         -         -         -         -         -         -         -         -         -         -         -         -         -         -         -         -         -         -         -         -         -         -         -         -         -         -         -         1         500         700         1 150         -         -         850         -         1 600         1         1         1         1         1         1         1         1         1         1         1         1         1         1         1         1         1         1         1         1         1         1         1         1         1         1         1         1         1         1         1         1         1         1         1         1         1         1         1         1         1         1         1         1         1         1         1         1         1         1         1         1         1         1         1         1         1         1 <th1< th=""> <th1< th=""> <th1< th=""> <t< td=""></t<></th1<></th1<></th1<> |