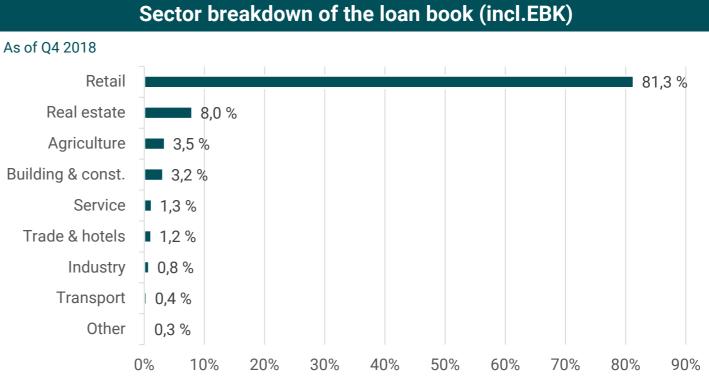

## Focus on retail customers

- Eika banks have a large and stable retail customer base
- Retail lending accounts for 81.3% of Eika banks' total lending
- Eika banks have a higher share of retail lending compared to the other Norwegian peers
- Retail lending consist predominantly of mortgage collateralized housing loans (approx. 93% of total)
- Low average LTV of 53.2% in mortgage portfolio