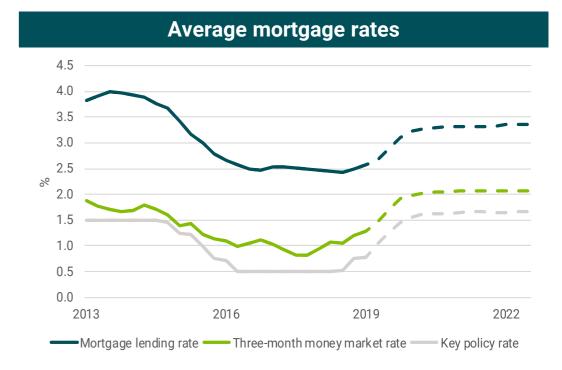

Mortgage rates are expected to increase from 2.6% in Q1 2019 to 3.4% over the next 3 years in line with expected increases in money markets and key policy rates