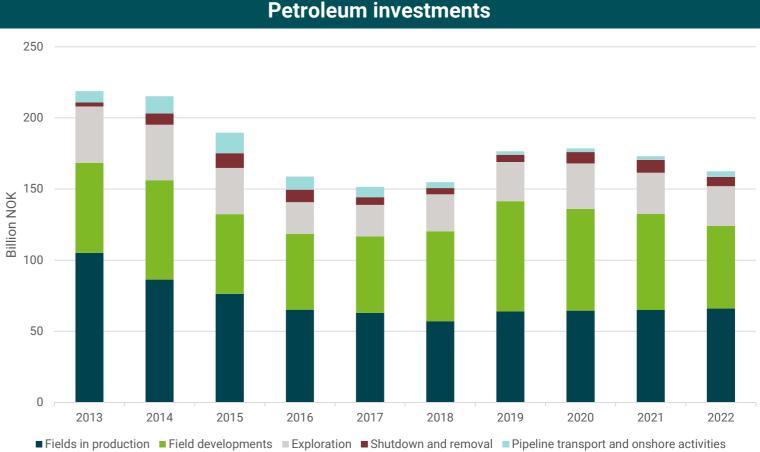

#### **Petroleum investments**

Source: Statistics Norway and Norges bank, Monetary Policy Report 2/2019

• Petroleum investments are expected to pick up going forward after sharp reductions 2014-17. Increasing investments are driven by reduced costs in the industry and higher oil and gas prices since the beginning of 2016. Break even costs for new fields being developed is \$10-35 per barrel, much lower

Source: Statistics Norway, Konjunkturtendensene 2/2019