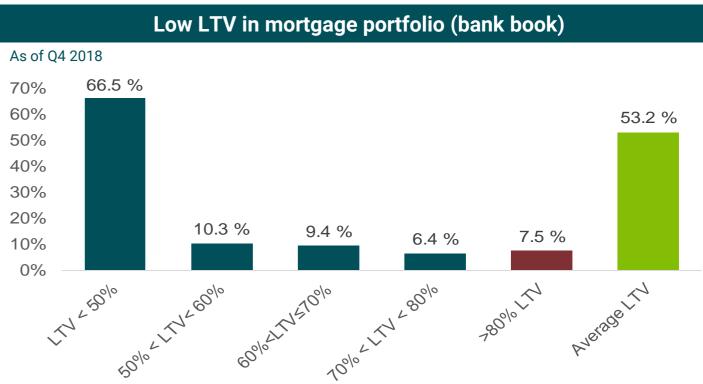

## Focus on retail customers

- Eika banks have a large and stable retail customer base
- Retail lending accounts for 81.3% of Eika banks' total lending
- Eika banks have a higher share of retail lending compared to the other Norwegian peers
- Retail lending consist predominantly of mortgage collateralized housing loans (approx. 93% of total)
- Low average LTV of 53.2% in mortgage portfolio