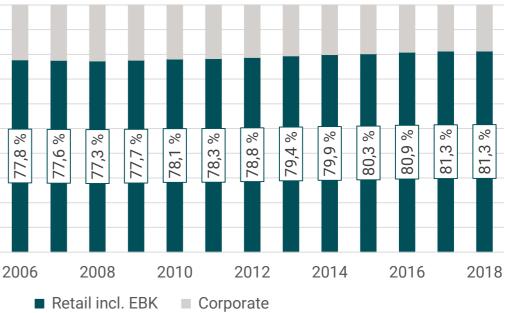

## Focus on retail customers

- Eika banks have a large and stable retail customer base
- Retail lending accounts for 81.3% of Eika banks' total lending
- Eika banks have a higher share of retail lending compared to the other Norwegian peers
- Retail lending consist predominantly of mortgage collateralized housing loans (approx. 93% of total)
- Low average LTV of 53.2% in mortgage portfolio