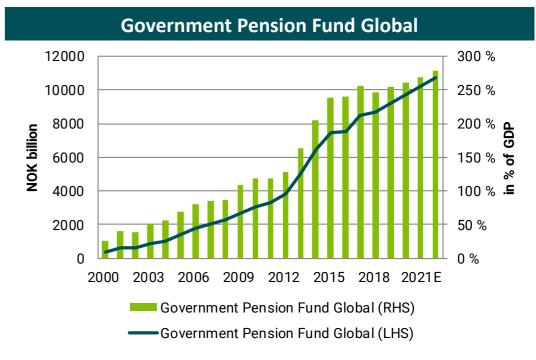

- Source: OECD Economic Outlook No. 105 (database), May 2019
- Significant government net lending (7.2% of GDP in 2018) and the Government Pension Fund more than twice the size of GDP

Source : Norges Bank, Statistics Norway

- Norway has a strong balance sheet
- High net central government financial assets (280% of GDP in 2018)

Source: OECD Economic Outlook No. 105 (database), May 2019