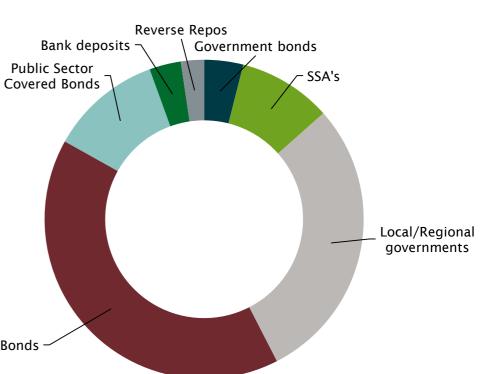

#### Funding mix EIKBOL

#### Equity

- Subordinate and hybrid capital
- Senior debt
- EUR denominated CBs
- NOK denominated CBs

| 2026  | 2027 | 2028    | 2029                                                                                              | 2030                                                                                                                                      | 2031                                                                                                                                                                    | 2032                                                                                                                                                                                | 2033                                                                                                                                                                                                                                                                                                                                                                                                                                                                                                                                                                                                                                                                                                                                                                                                                                                                                                                                                                                                                                                                                                  | >                                                                                                                                                                                                                                                                                                                                                                                                                                                                                                                                                                                                                                                                                                                                                                                                                                                                                                                                                                                                                                                                                                                                                       |
|-------|------|---------|---------------------------------------------------------------------------------------------------|-------------------------------------------------------------------------------------------------------------------------------------------|-------------------------------------------------------------------------------------------------------------------------------------------------------------------------|-------------------------------------------------------------------------------------------------------------------------------------------------------------------------------------|-------------------------------------------------------------------------------------------------------------------------------------------------------------------------------------------------------------------------------------------------------------------------------------------------------------------------------------------------------------------------------------------------------------------------------------------------------------------------------------------------------------------------------------------------------------------------------------------------------------------------------------------------------------------------------------------------------------------------------------------------------------------------------------------------------------------------------------------------------------------------------------------------------------------------------------------------------------------------------------------------------------------------------------------------------------------------------------------------------|---------------------------------------------------------------------------------------------------------------------------------------------------------------------------------------------------------------------------------------------------------------------------------------------------------------------------------------------------------------------------------------------------------------------------------------------------------------------------------------------------------------------------------------------------------------------------------------------------------------------------------------------------------------------------------------------------------------------------------------------------------------------------------------------------------------------------------------------------------------------------------------------------------------------------------------------------------------------------------------------------------------------------------------------------------------------------------------------------------------------------------------------------------|
|       |      |         |                                                                                                   |                                                                                                                                           |                                                                                                                                                                         |                                                                                                                                                                                     |                                                                                                                                                                                                                                                                                                                                                                                                                                                                                                                                                                                                                                                                                                                                                                                                                                                                                                                                                                                                                                                                                                       | -                                                                                                                                                                                                                                                                                                                                                                                                                                                                                                                                                                                                                                                                                                                                                                                                                                                                                                                                                                                                                                                                                                                                                       |
| 200   |      |         |                                                                                                   |                                                                                                                                           |                                                                                                                                                                         |                                                                                                                                                                                     |                                                                                                                                                                                                                                                                                                                                                                                                                                                                                                                                                                                                                                                                                                                                                                                                                                                                                                                                                                                                                                                                                                       |                                                                                                                                                                                                                                                                                                                                                                                                                                                                                                                                                                                                                                                                                                                                                                                                                                                                                                                                                                                                                                                                                                                                                         |
| 500   | -    |         | -                                                                                                 | -                                                                                                                                         | -                                                                                                                                                                       | -                                                                                                                                                                                   | -                                                                                                                                                                                                                                                                                                                                                                                                                                                                                                                                                                                                                                                                                                                                                                                                                                                                                                                                                                                                                                                                                                     | -                                                                                                                                                                                                                                                                                                                                                                                                                                                                                                                                                                                                                                                                                                                                                                                                                                                                                                                                                                                                                                                                                                                                                       |
| 1 500 | 700  | 1 1 5 0 | -                                                                                                 | -                                                                                                                                         | 850                                                                                                                                                                     | -                                                                                                                                                                                   | 1 600                                                                                                                                                                                                                                                                                                                                                                                                                                                                                                                                                                                                                                                                                                                                                                                                                                                                                                                                                                                                                                                                                                 | -                                                                                                                                                                                                                                                                                                                                                                                                                                                                                                                                                                                                                                                                                                                                                                                                                                                                                                                                                                                                                                                                                                                                                       |
| -     | -    | -       | 4 851                                                                                             | -                                                                                                                                         | -                                                                                                                                                                       | -                                                                                                                                                                                   | -                                                                                                                                                                                                                                                                                                                                                                                                                                                                                                                                                                                                                                                                                                                                                                                                                                                                                                                                                                                                                                                                                                     | 686                                                                                                                                                                                                                                                                                                                                                                                                                                                                                                                                                                                                                                                                                                                                                                                                                                                                                                                                                                                                                                                                                                                                                     |
|       |      |         | -         -         -           300         -         -           1 500         700         1 150 | -         -         -         -           300         -         -         -         -           1 500         700         1 150         - | .         .         .         .         .           300         .         .         .         .         .           1 500         700         1 150         .         . | -         -         -         -         -           300         -         -         -         -         -           1 500         700         1 150         -         -         850 | -         -         -         -         -         -         -         -         -         -         -         -         -         -         -         -         -         -         -         -         -         -         -         -         -         -         -         -         -         -         -         -         -         -         -         -         -         -         -         -         -         -         -         -         -         -         -         -         -         -         -         -         -         -         -         -         -         -         -         -         -         -         -         -         -         -         -         -         -         -         -         -         -         -         -         -         -         -         -         -         -         -         -         -         -         -         -         -         -         -         -         -         -         -         -         -         -         -         -         -         -         -         -         -         -         -         - | -         -         -         -         -         -         -         -         -         -         -         -         -         -         -         -         -         -         -         -         -         -         -         -         -         -         -         -         -         -         -         -         -         -         -         -         1         500         700         1 150         -         -         850         -         1 600         1         1         1         1         1         1         1         1         1         1         1         1         1         1         1         1         1         1         1         1         1         1         1         1         1         1         1         1         1         1         1         1         1         1         1         1         1         1         1         1         1         1         1         1         1         1         1         1         1         1         1         1         1         1         1         1         1         1 <th1< th=""> <th1< th=""> <th1< th=""> <t< td=""></t<></th1<></th1<></th1<> |