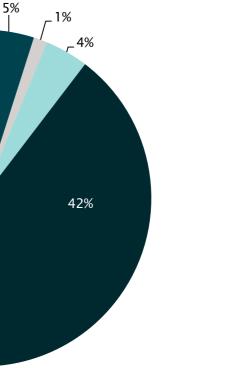

# 47%

#### Funding mix EIKBOL

#### Equity

- Subordinate and hybrid capital
- Senior debt
- EUR denominated CBs
- NOK denominated CBs

| 2026  | 2027 | 2028    | 2029                                                                                              | 2030                                                                                                                                      | 2031                                                                                                                                                                    | 2032                                                                                                                                                                                | 2033                                                                                                                                                                                                                                                                                                                                                                                                                                                                                                                                                                                                                                                                                                                                                                                                                                                                                                                                                                                                                                                                                                  | >                                                                                                                                                                                                                                                                                                                                                                                                                                                                                                                                                                                                                                                                                                                                                                                                                                                                                                                                                                                                                                                                                                                                                       |
|-------|------|---------|---------------------------------------------------------------------------------------------------|-------------------------------------------------------------------------------------------------------------------------------------------|-------------------------------------------------------------------------------------------------------------------------------------------------------------------------|-------------------------------------------------------------------------------------------------------------------------------------------------------------------------------------|-------------------------------------------------------------------------------------------------------------------------------------------------------------------------------------------------------------------------------------------------------------------------------------------------------------------------------------------------------------------------------------------------------------------------------------------------------------------------------------------------------------------------------------------------------------------------------------------------------------------------------------------------------------------------------------------------------------------------------------------------------------------------------------------------------------------------------------------------------------------------------------------------------------------------------------------------------------------------------------------------------------------------------------------------------------------------------------------------------|---------------------------------------------------------------------------------------------------------------------------------------------------------------------------------------------------------------------------------------------------------------------------------------------------------------------------------------------------------------------------------------------------------------------------------------------------------------------------------------------------------------------------------------------------------------------------------------------------------------------------------------------------------------------------------------------------------------------------------------------------------------------------------------------------------------------------------------------------------------------------------------------------------------------------------------------------------------------------------------------------------------------------------------------------------------------------------------------------------------------------------------------------------|
|       |      |         |                                                                                                   |                                                                                                                                           |                                                                                                                                                                         |                                                                                                                                                                                     |                                                                                                                                                                                                                                                                                                                                                                                                                                                                                                                                                                                                                                                                                                                                                                                                                                                                                                                                                                                                                                                                                                       | -                                                                                                                                                                                                                                                                                                                                                                                                                                                                                                                                                                                                                                                                                                                                                                                                                                                                                                                                                                                                                                                                                                                                                       |
| 200   |      |         |                                                                                                   |                                                                                                                                           |                                                                                                                                                                         |                                                                                                                                                                                     |                                                                                                                                                                                                                                                                                                                                                                                                                                                                                                                                                                                                                                                                                                                                                                                                                                                                                                                                                                                                                                                                                                       |                                                                                                                                                                                                                                                                                                                                                                                                                                                                                                                                                                                                                                                                                                                                                                                                                                                                                                                                                                                                                                                                                                                                                         |
| 500   | -    |         | -                                                                                                 | -                                                                                                                                         | -                                                                                                                                                                       | -                                                                                                                                                                                   | -                                                                                                                                                                                                                                                                                                                                                                                                                                                                                                                                                                                                                                                                                                                                                                                                                                                                                                                                                                                                                                                                                                     | -                                                                                                                                                                                                                                                                                                                                                                                                                                                                                                                                                                                                                                                                                                                                                                                                                                                                                                                                                                                                                                                                                                                                                       |
| 1 500 | 700  | 1 1 5 0 | -                                                                                                 | -                                                                                                                                         | 850                                                                                                                                                                     | -                                                                                                                                                                                   | 1 600                                                                                                                                                                                                                                                                                                                                                                                                                                                                                                                                                                                                                                                                                                                                                                                                                                                                                                                                                                                                                                                                                                 | -                                                                                                                                                                                                                                                                                                                                                                                                                                                                                                                                                                                                                                                                                                                                                                                                                                                                                                                                                                                                                                                                                                                                                       |
| -     | -    | -       | 4 851                                                                                             | -                                                                                                                                         | -                                                                                                                                                                       | -                                                                                                                                                                                   | -                                                                                                                                                                                                                                                                                                                                                                                                                                                                                                                                                                                                                                                                                                                                                                                                                                                                                                                                                                                                                                                                                                     | 686                                                                                                                                                                                                                                                                                                                                                                                                                                                                                                                                                                                                                                                                                                                                                                                                                                                                                                                                                                                                                                                                                                                                                     |
|       |      |         | -         -         -           300         -         -           1 500         700         1 150 | -         -         -         -           300         -         -         -         -           1 500         700         1 150         - | .         .         .         .         .           300         .         .         .         .         .           1 500         700         1 150         .         . | -         -         -         -         -           300         -         -         -         -         -           1 500         700         1 150         -         -         850 | -         -         -         -         -         -         -         -         -         -         -         -         -         -         -         -         -         -         -         -         -         -         -         -         -         -         -         -         -         -         -         -         -         -         -         -         -         -         -         -         -         -         -         -         -         -         -         -         -         -         -         -         -         -         -         -         -         -         -         -         -         -         -         -         -         -         -         -         -         -         -         -         -         -         -         -         -         -         -         -         -         -         -         -         -         -         -         -         -         -         -         -         -         -         -         -         -         -         -         -         -         -         -         -         -         -         - | -         -         -         -         -         -         -         -         -         -         -         -         -         -         -         -         -         -         -         -         -         -         -         -         -         -         -         -         -         -         -         -         -         -         -         -         1         500         700         1 150         -         -         850         -         1 600         1         1         1         1         1         1         1         1         1         1         1         1         1         1         1         1         1         1         1         1         1         1         1         1         1         1         1         1         1         1         1         1         1         1         1         1         1         1         1         1         1         1         1         1         1         1         1         1         1         1         1         1         1         1         1         1         1         1 <th1< th=""> <th1< th=""> <th1< th=""> <t< td=""></t<></th1<></th1<></th1<> |