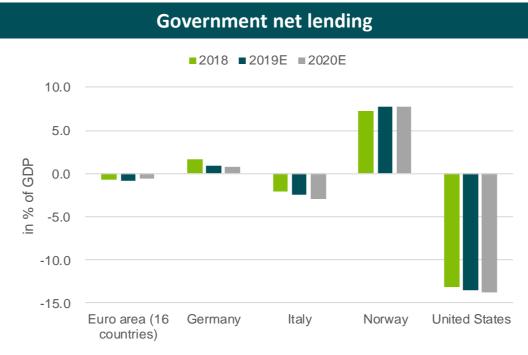

- Source: OECD Economic Outlook No. 105 (database), May 2019
- Significant government net lending (7.2% of GDP in 2018) and the Government Pension Fund more than twice the size of GDP

Source : Norges Bank, Statistics Norway

- Norway has a strong balance sheet
- High net central government financial assets (280% of GDP in 2018)

Source: OECD Economic Outlook No. 105 (database), May 2019