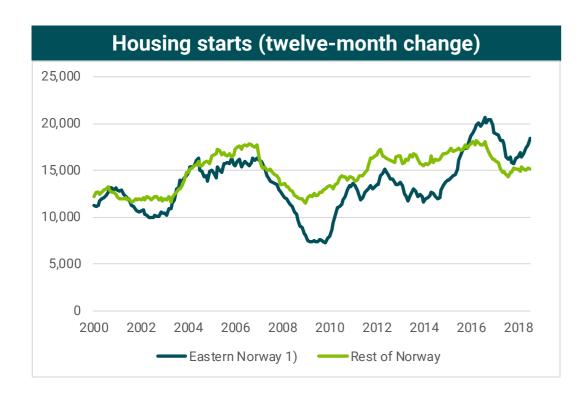

## The housing market – Drivers of the housing market

Source: Statistics Norway, June 2019 1) Akershus, Buskerud, Hedmark, Oppland, Oslo, Telemark, Vestfold and Østfold

New home construction is picking up after a sharp • reduction in 4. quarter 2017 and 1. half of 2018. Housing investments are expected to show a marginal increase going forward

 The soft landing in housing prices in 2017, lower housings starts and improved growth in the economy have reduced the risk for a sudden and significant downward correction in house prices going forward