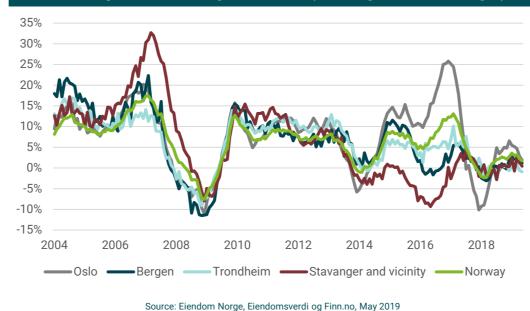

#### House prices – larger cities (rolling 12m change)

- Median house price in Norway is € 323,000, median house price in Oslo is € 407,000
- m<sup>2</sup> price in Norway is € 4,273, m<sup>2</sup> price in Oslo is € 7,137