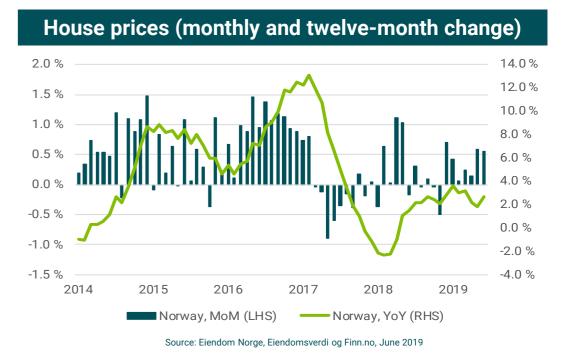

- Nominal house prices have increased by an average of 6.4% per annum since 2000.
- The Norwegian housing market have stabilized in 2018 and 2019 after volatile price development in 2016 and 2017.

 House prices are expected to show moderate increases going forward driven from expected increase in mortgage rates, increased supply and slower population growth

 The soft landing in housing prices in 2017, lower housings starts and improved growth in the economy have reduced the risk for a sudden and significant downward correction in house prices going forward