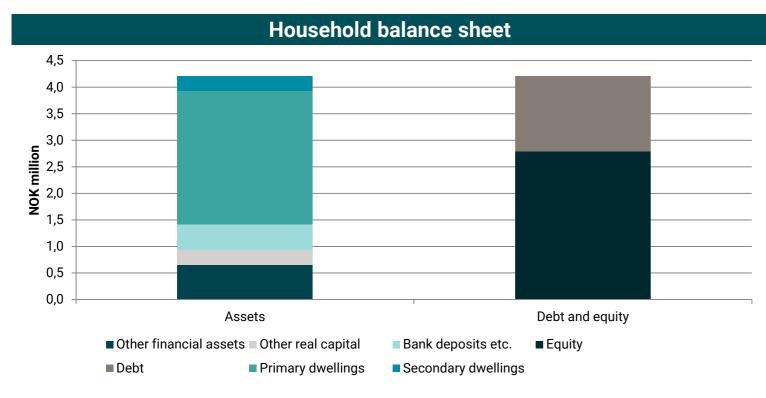

## Households financial position

Source: Statistics Norway, Updated 2017

Source: Statistics Norway, Updated 2017