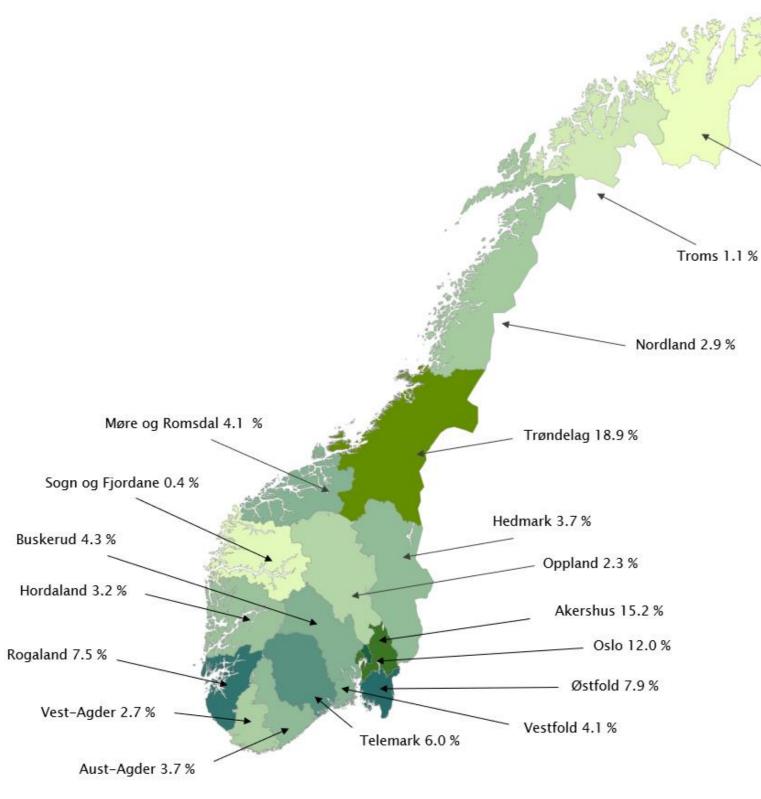

## The housing market – Drivers of the housing market

Source: Statistics Norway, June 2019 1) Akershus, Buskerud, Hedmark, Oppland, Oslo, Telemark, Vestfold and Østfold

New home construction is picking up after a sharp • reduction in 4. quarter 2017 and 1. half of 2018. Housing investments are expected to show a marginal increase going forward

- Net immigration down from above 47,000 in 2011/12 to 18,000 in 2018
- The population growth of 0.9% p.a. since 1997 has been driven both by excess birth rate (38%) and net immigration (62%)

Source: Statistics Norway, Thomson Reuters, Norges Bank, projections broken lines, Monetary Policy Report 2/2019