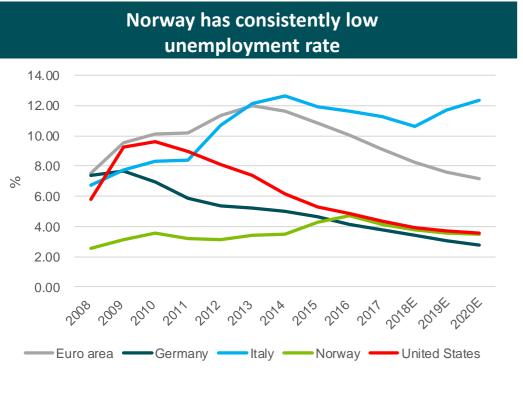

## The Norwegian economy – Low unemployment

Source: OECD Economic Outlook No. 105 (database), May 2019

- A stable economy ensures a high rate of employment
- The survey based unemployment rate has fallen by 1.6%-points to 3.4% after hitting the highest level in the last decade of 5.0% in July 2016. Unemployment is expected to remain at low levels going forward