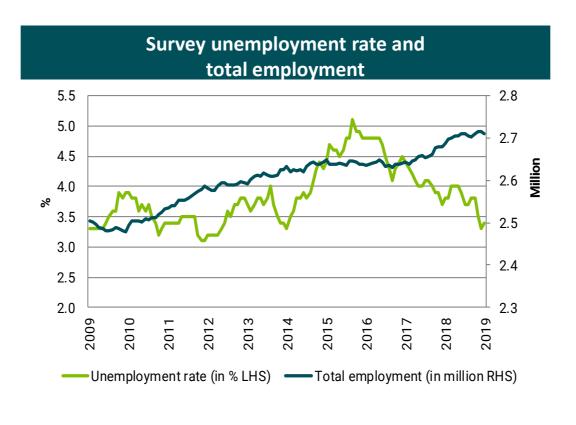

## The Norwegian economy – Low unemployment

Source: OECD Economic Outlook No. 105 (database), May 2019

- A stable economy ensures a high rate of employment
- The survey based unemployment rate has fallen by 1.6%-points to 3.4% after hitting the highest level in the last decade of 5.0% in July 2016. Unemployment is expected to remain at low levels going forward

Source: Statistics Norway, May 2019

- Significant growth in employment through 2017 and 2018 and growth is expected to continue going forward
- Increased demand for labour and increasing number of vacancies are expected to increase wage growth (+3.5% in 2020-22 vs +2.8% in 2018)