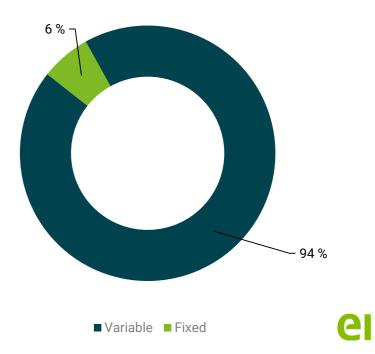

#### Variable vs fixed rate

- Borrowers personally liable for their debt also • following foreclosures and forced sales
- Prompt and efficient foreclosure process upon ٠ non-payment
- Strong incentives to service debt reflected in low ٠ arrears
- Transparent and reliable information about ٠ borrowers available to the lenders
- Typical legal maturity 25-30 years, on average 22-• 23 years
- **93.4%** of residential mortgages have variable • interest rate (Q4 2018)
- Lenders allowed to **adjust interest** rates with a six ٠ week notice
- No "sub-prime" market in Norway ٠
- Very limited **buy-to-let market** ٠