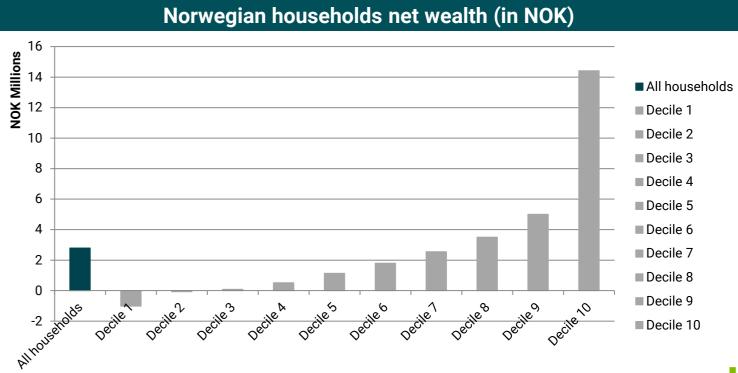

## Households financial position

Source: Statistics Norway, Updated 2017

Source: Statistics Norway, Updated 2017