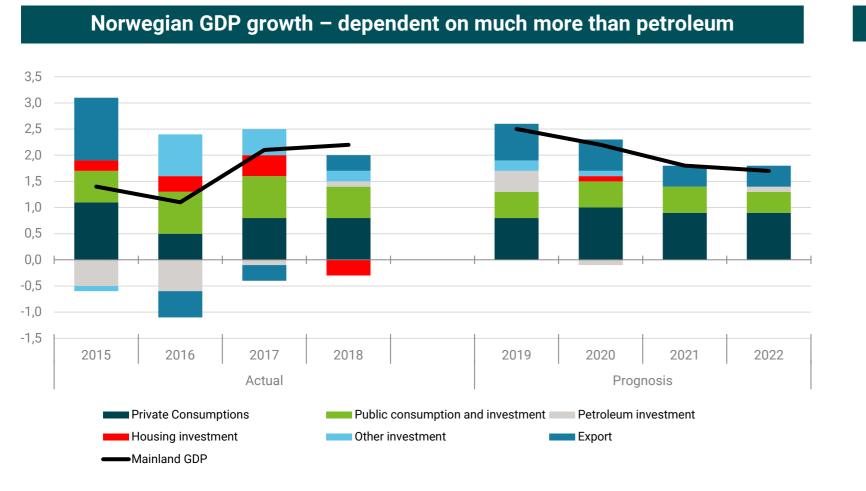

# The Norwegian economy – much more than petroleum

- Petroleum investments has been a drag on growth 2015-17, but was a positive contributor to GDP growth in 2018. Significant positive contribution is expected for 2019.
- Contributions from housing investments was negative in 2018, expected to be relatively neutral going forward.