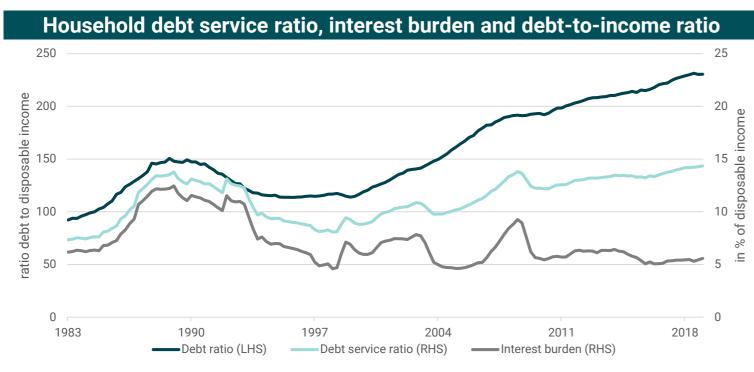

## Households financial position

Source: Statistics Norway, Updated 2017

Source: Statistics Norway, Updated 2017

#### Norwegian households with debt > 3 X total household income (in %)