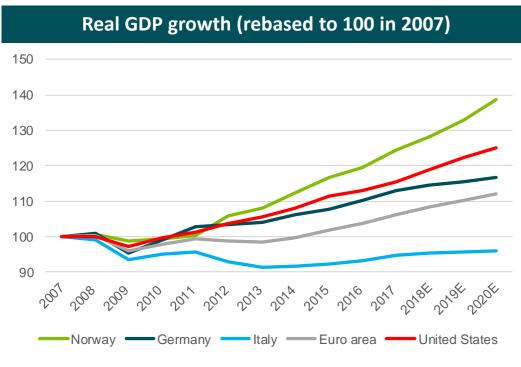

## The Norwegian economy – Solid economic situation

- Economic growth at an annual average of 1.9% for Norwegian mainland GDP last 10 years
- Strong current account surplus averaging 9.3% of GDP since 2009

- Source: OECD Economic Outlook No. 105 (database), May 2019
- Significant government net lending (7.2% of GDP in 2018) and the Government Pension Fund more than twice the size of GDP

Source : Norges Bank, Statistics Norway

- Norway has a strong balance sheet
- High net central government financial assets (280% of GDP in 2018)

Source: OECD Economic Outlook No. 105 (database), May 2019