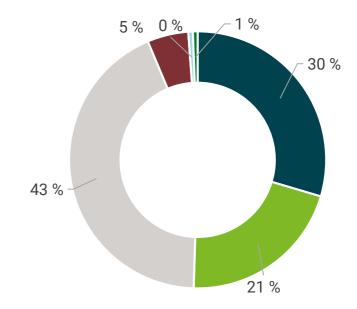

#### Indexed LTV distribution

■ 0 <= 40 ■ 40 < x <= 50 ■ 50 < x <= 60 ■ 60 < x <= 70 ■ 70 < x <= 75 ■ 75 < x