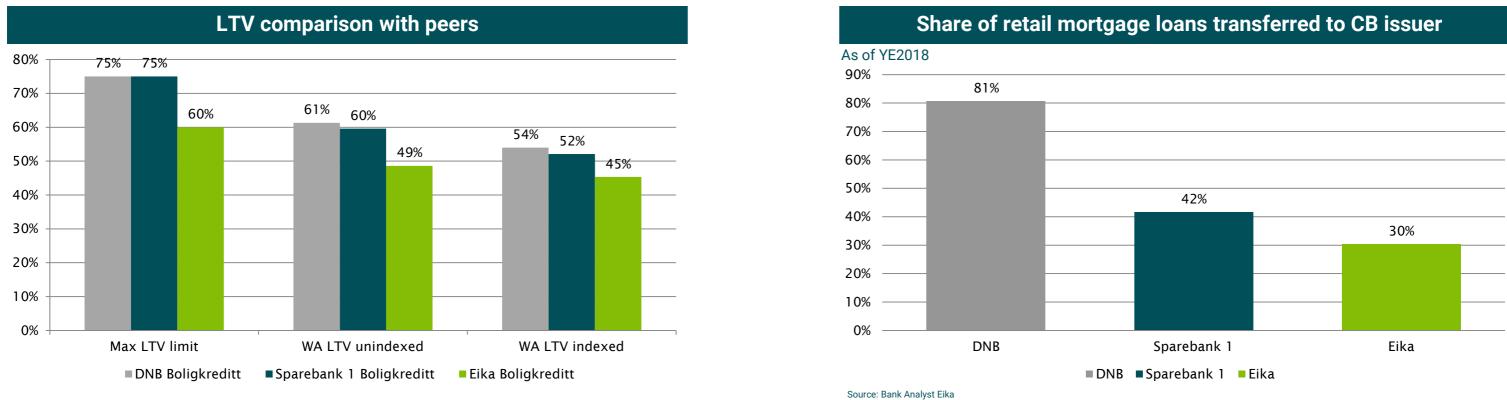

## Cover pool comparison and stress test

Source: Cover pool information as of Q1 2019 for Eika Boligkreditt, DNB Boligkreditt and Sparebank 1 Boligkreditt

# Eika Boligkreditt Summary of the mortgages in the cover pool

| Nominal value                      | EUR 8.6 bn  |
|------------------------------------|-------------|
|                                    |             |
| Number of loans                    | 53,762      |
|                                    |             |
| Arithmethic average loan (nominal) | EUR 159,183 |
|                                    |             |
| WA LTV (indexed)                   | 45.3%       |
|                                    |             |
| WA seasoning (months)              | 32          |
|                                    |             |
| Loans in arrears (over 90 days)    | 0.0         |
|                                    |             |
| Over-collateralization *           | 11.4 %      |