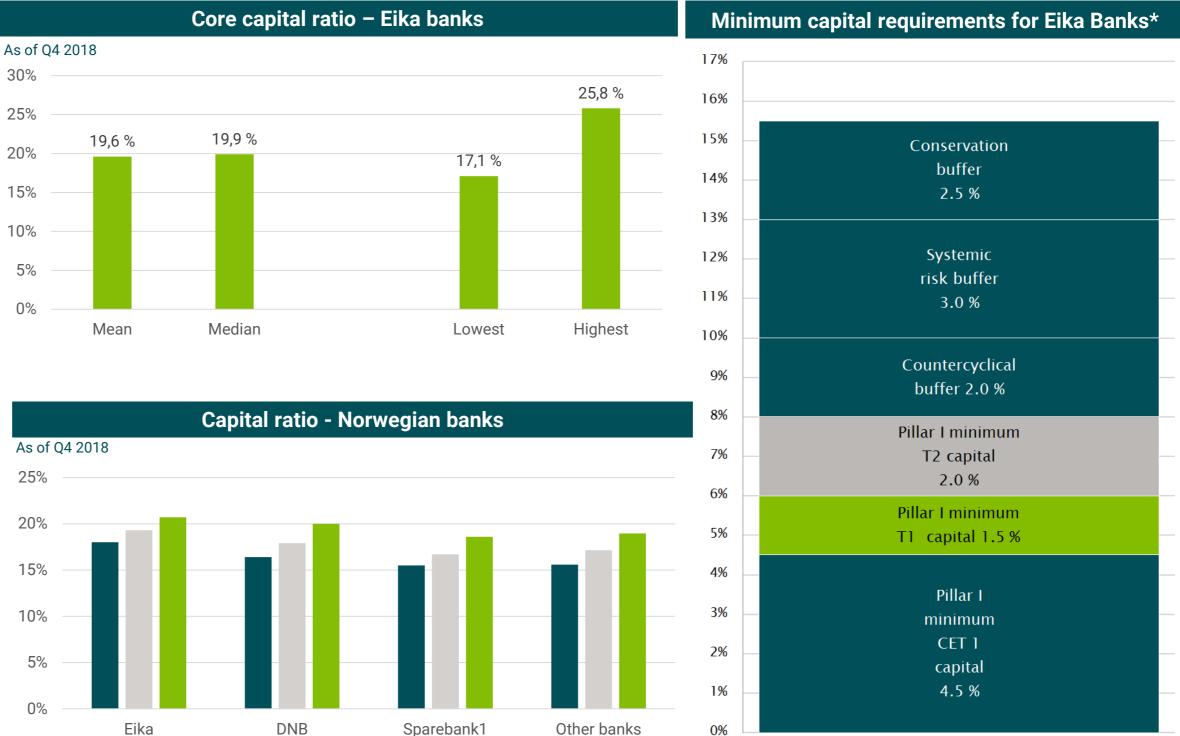

# Strong capitalization

- Strong capital ratios 2018
  - Common equity ratio (CET1): 18.2% •
  - Core capital ratio: 19.6% •
  - 21.4% Capital ratio: •
  - Equity ratio (Equity/Total assets): 10.8% •
- All Eika banks are well capitalized (core capital ratio) •
  - Lowest: 17.1%
  - Highest: 25.8%
- All Eika banks use the standard approach under Basel II • and therefore increase in mortgage risk-weights will not impact capital levels of Eika banks
- If Eika banks were using the IRB method, the core and • capital ratios are estimated to have been at 26.7% and 29.1% at end 2018