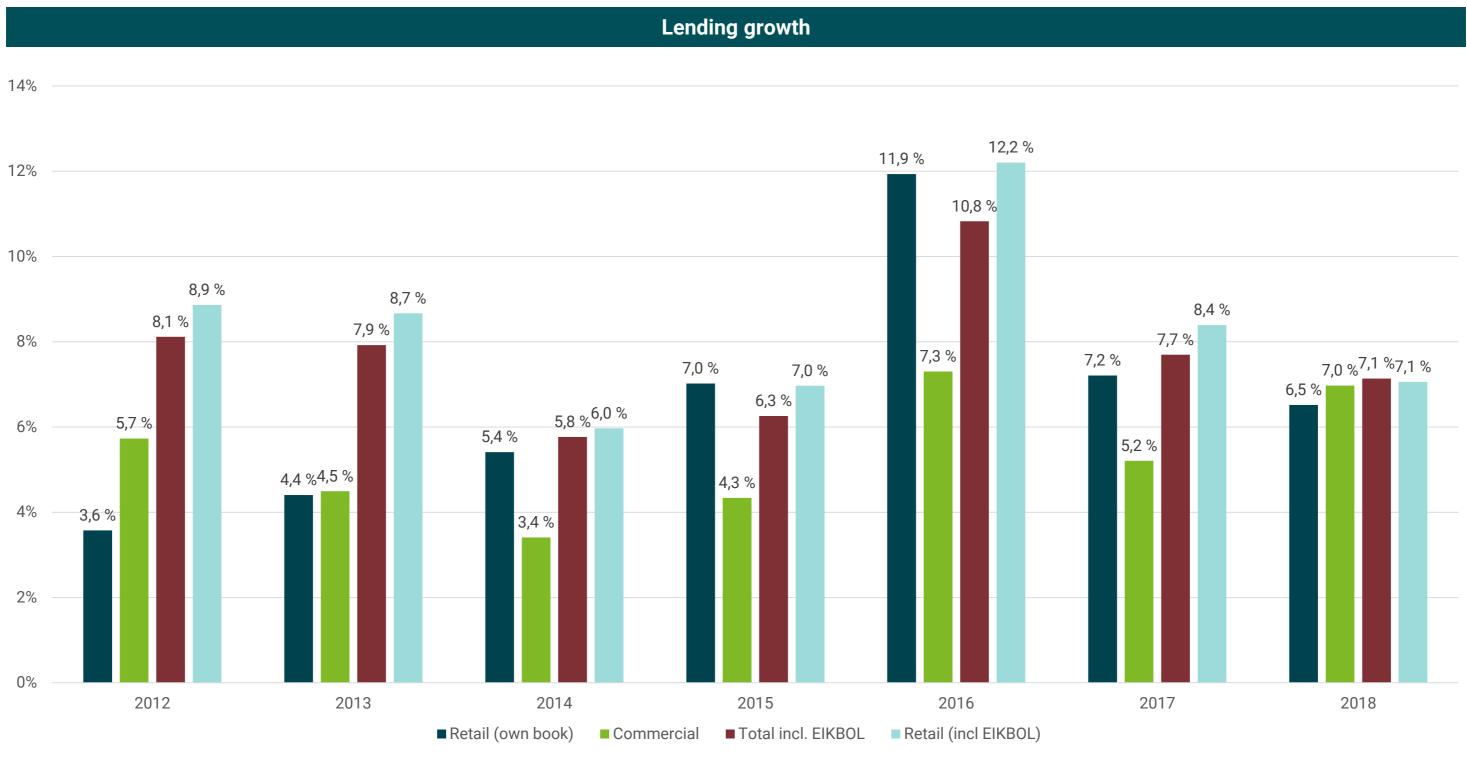

## Focus on retail customers

- Eika banks have a large and stable retail customer base
- Retail lending accounts for 81.3% of Eika banks' total lending
- Eika banks have a higher share of retail lending compared to the other Norwegian peers
- Retail lending consist predominantly of mortgage collateralized housing loans (approx. 93% of total)
- Low average LTV of 53.2% in mortgage portfolio