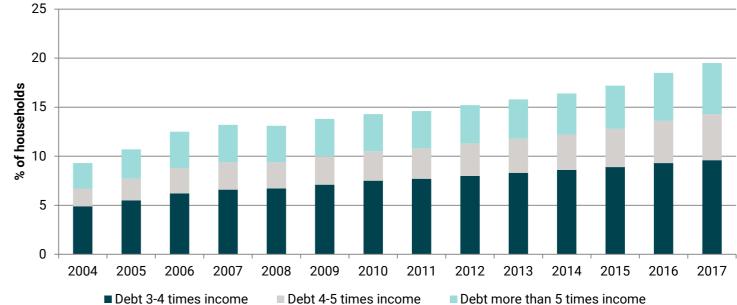

stics Norway, June 2019 1) Akershus, Buskerud, Hedmark, Oppland, Oslo, Telemark, Vestfold and Østfold

New home construction is picking up after a sharp • reduction in 4. quarter 2017 and 1. half of 2018. Housing investments are expected to show a marginal increase going forward





- Net immigration down from above 47,000 in 2011/12 to 18,000 in 2018
- The population growth of 0.9% p.a. since 1997 has been driven both by excess birth rate (38%) and net immigration (62%)





Source: Statistics Norway, Thomson Reuters, Norges Bank, projections broken lines, Monetary Policy Report 2/2019

Mortgage rates are expected to increase from 2.6% in Q1 2019 to 3.4% over the next 3 years in line with expected increases in money markets and key policy rates

## Households financial position











Source: Statistics Norway, Updated 2017



Source: Statistics Norway, Updated 2017

#### Norwegian households with debt > 3 X total household income (in %)



# Agenda



The Norwegian economy Eika Alliance Eika Boligkreditt Appendix Disclaimer

12



## Eika Alliance 3<sup>rd</sup> largest Norwegian banking system

- The Eika Alliance consist of a group of 65 Norwegian local banks<sup>1</sup>, Eika Gruppen and Eika Boligkreditt
  - Total assets EUR 46 bn
  - 900,000 customers
  - 2,191 employees
  - 212 branch offices
- The banks have a wide geographical reach (presence in 17 out of 18 counties) with a strong position in the vibrant economic centres in Central and Eastern Norway

## Local banks with a unique market position

- The Eika banks ranks high on client experience
- Local based