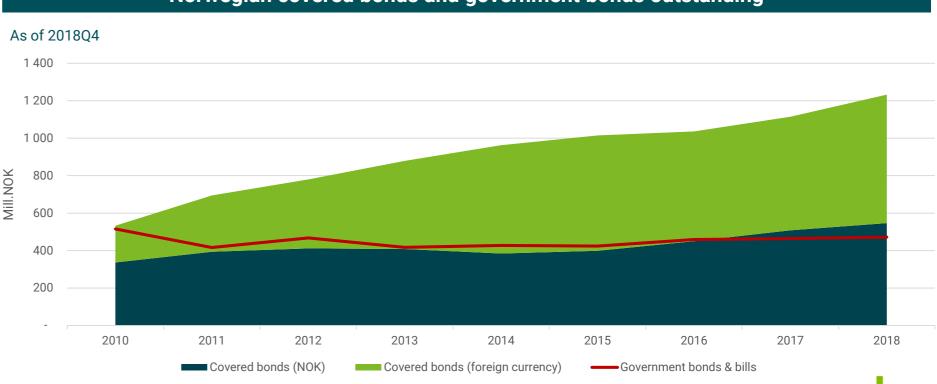

|

## eika

# Agenda



The Norwegian economy Eika Alliance Eika Boligkreditt Appendix Disclaimer

21



## Norwegian covered bonds

#### Norway's covered bonds legislation I.

- Specialist banking principle, ring fencing of assets and transparency
- Standard principles in the legislation in effect since 2007
- Harmonisation (EBA proposal from 2017) can easily be implemented in Norwegian law with minor changes

#### Regulatory Π.

- Norwegian covered bonds are category 1 for LCR purposes (above EUR 500 mill.)
- 10% preferential risk weighting

#### III. Eika Boligkreditt covered bonds

- Eika Boligkreditt (EIKBOL) is a labelled covered bond issuer (www.coveredbondlabel.com)
- EIKBOL covered bonds are rated Aaa by Moody's
- Committed minimum OC of 5%
- 12 month soft-bullet on all CBs





#### Norwegian covered bonds and government bonds outstanding



# Eligibility criteria for mortgages in the cover pool

| I | Ι.  | <ul> <li>Customer categories</li> <li>Norwegian residents (Retail)</li> <li>Cooperative housing associations (common debt between multiple individuals)</li> </ul>                                                                                            | IV. | <ul> <li>Type of propertie</li> <li>Stand alone</li> <li>Cooperative</li> </ul>         |
|---|-----|---------------------------------------------------------------------------------------------------------------------------------------------------------------------------------------------------------------------------------------------------------------|-----|----------------------------------------