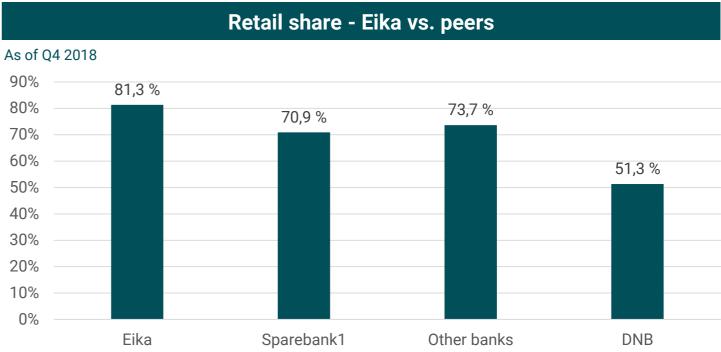

## Focus on retail customers

- Eika banks have a large and stable retail customer base
- Retail lending accounts for 81.3% of Eika banks' total lending
- Eika banks have a higher share of retail lending compared to the other Norwegian peers
- Retail lending consist predominantly of mortgage collateralized housing loans (approx. 93% of total)
- Low average LTV of 53.2% in mortgage portfolio