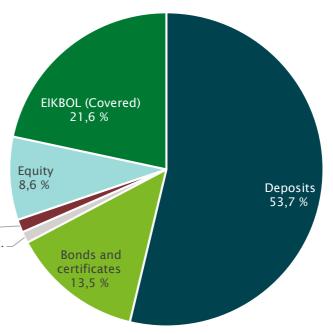

#### **Total funding sources**

#### Funding mix EIKBOL

#### Equity

- Subordinate and hybrid capital
- Senior debt
- EUR denominated CBs
- NOK denominated CBs

| 2026  | 2027 | 2028    | 2029                                                                                              | 2030                                                                                                                                      | 2031                                                                                                                                                                    | 2032                                                                                                                                                                                | 2033                                                                                                                                                                                                                                                                                                                                                                                                                                                                                                                                                                                                                                                                                                                                                                                                                                                                                                                                                                                                                                                                                                  | >                                                                                                                                                                                                                                                                                                                                                                                                                                                                                                                                                                                                                                                                                                                                                                                                                                                                                                                                                                                                                                                                                                                                                       |
|-------|------|---------|---------------------------------------------------------------------------------------------------|-------------------------------------------------------------------------------------------------------------------------------------------|-------------------------------------------------------------------------------------------------------------------------------------------------------------------------|-------------------------------------------------------------------------------------------------------------------------------------------------------------------------------------|-------------------------------------------------------------------------------------------------------------------------------------------------------------------------------------------------------------------------------------------------------------------------------------------------------------------------------------------------------------------------------------------------------------------------------------------------------------------------------------------------------------------------------------------------------------------------------------------------------------------------------------------------------------------------------------------------------------------------------------------------------------------------------------------------------------------------------------------------------------------------------------------------------------------------------------------------------------------------------------------------------------------------------------------------------------------------------------------------------|---------------------------------------------------------------------------------------------------------------------------------------------------------------------------------------------------------------------------------------------------------------------------------------------------------------------------------------------------------------------------------------------------------------------------------------------------------------------------------------------------------------------------------------------------------------------------------------------------------------------------------------------------------------------------------------------------------------------------------------------------------------------------------------------------------------------------------------------------------------------------------------------------------------------------------------------------------------------------------------------------------------------------------------------------------------------------------------------------------------------------------------------------------|
|       |      |         |                                                                                                   |                                                                                                                                           |                                                                                                                                                                         |                                                                                                                                                                                     |                                                                                                                                                                                                                                                                                                                                                                                                                                                                                                                                                                                                                                                                                                                                                                                                                                                                                                                                                                                                                                                                                                       | -                                                                                                                                                                                                                                                                                                                                                                                                                                                                                                                                                                                                                                                                                                                                                                                                                                                                                                                                                                                                                                                                                                                                                       |
| 200   |      |         |                                                                                                   |                                                                                                                                           |                                                                                                                                                                         |                                                                                                                                                                                     |                                                                                                                                                                                                                                                                                                                                                                                                                                                                                                                                                                                                                                                                                                                                                                                                                                                                                                                                                                                                                                                                                                       |                                                                                                                                                                                                                                                                                                                                                                                                                                                                                                                                                                                                                                                                                                                                                                                                                                                                                                                                                                                                                                                                                                                                                         |
| 500   | -    |         | -                                                                                                 | -                                                                                                                                         | -                                                                                                                                                                       | -                                                                                                                                                                                   | -                                                                                                                                                                                                                                                                                                                                                                                                                                                                                                                                                                                                                                                                                                                                                                                                                                                                                                                                                                                                                                                                                                     | -                                                                                                                                                                                                                                                                                                                                                                                                                                                                                                                                                                                                                                                                                                                                                                                                                                                                                                                                                                                                                                                                                                                                                       |
| 1 500 | 700  | 1 1 5 0 | -                                                                                                 | -                                                                                                                                         | 850                                                                                                                                                                     | -                                                                                                                                                                                   | 1 600                                                                                                                                                                                                                                                                                                                                                                                                                                                                                                                                                                                                                                                                                                                                                                                                                                                                                                                                                                                                                                                                                                 | -                                                                                                                                                                                                                                                                                                                                                                                                                                                                                                                                                                                                                                                                                                                                                                                                                                                                                                                                                                                                                                                                                                                                                       |
| -     | -    | -       | 4 851                                                                                             | -                                                                                                                                         | -                                                                                                                                                                       | -                                                                                                                                                                                   | -                                                                                                                                                                                                                                                                                                                                                                                                                                                                                                                                                                                                                                                                                                                                                                                                                                                                                                                                                                                                                                                                                                     | 686                                                                                                                                                                                                                                                                                                                                                                                                                                                                                                                                                                                                                                                                                                                                                                                                                                                                                                                                                                                                                                                                                                                                                     |
|       |      |         | -         -         -           300         -         -           1 500         700         1 150 | -         -         -         -           300         -         -         -         -           1 500         700         1 150         - | .         .         .         .         .           300         .         .         .         .         .           1 500         700         1 150         .         . | -         -         -         -         -           300         -         -         -         -         -           1 500         700         1 150         -         -         850 | -         -         -         -         -         -         -         -         -         -         -         -         -         -         -         -         -         -         -         -         -         -         -         -         -         -         -         -         -         -         -         -         -         -         -         -         -         -         -         -         -         -         -         -         -         -         -         -         -         -         -         -         -         -         -         -         -         -         -         -         -         -         -         -         -         -         -         -         -         -         -         -         -         -         -         -         -         -         -         -         -         -         -         -         -         -         -         -         -         -         -         -         -         -         -         -         -         -         -         -         -         -         -         -         -         -         - | -         -         -         -         -         -         -         -         -         -         -         -         -         -         -         -         -         -         -         -         -         -         -         -         -         -         -         -         -         -         -         -         -         -         -         -         1         500         700         1 150         -         -         850         -         1 600         1         1         1         1         1         1         1         1         1         1         1         1         1         1         1         1         1         1         1         1         1         1         1         1         1         1         1         1         1         1         1         1         1         1         1         1         1         1         1         1         1         1         1         1         1         1         1         1         1         1         1         1         1         1         1         1         1         1 <th1< th=""> <th1< th=""> <th1< th=""> <t< td=""></t<></th1<></th1<></th1<> |