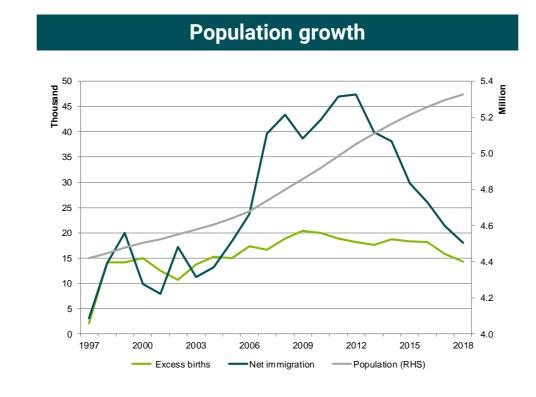

- Net immigration down from above 47,000 in 2011/12 to 18,000 in 2018
- The population growth of 0.9% p.a. since 1997 has been driven both by excess birth rate (38%) and net immigration (62%)

Source: Statistics Norway, Thomson Reuters, Norges Bank, projections broken lines, Monetary Policy Report 2/2019