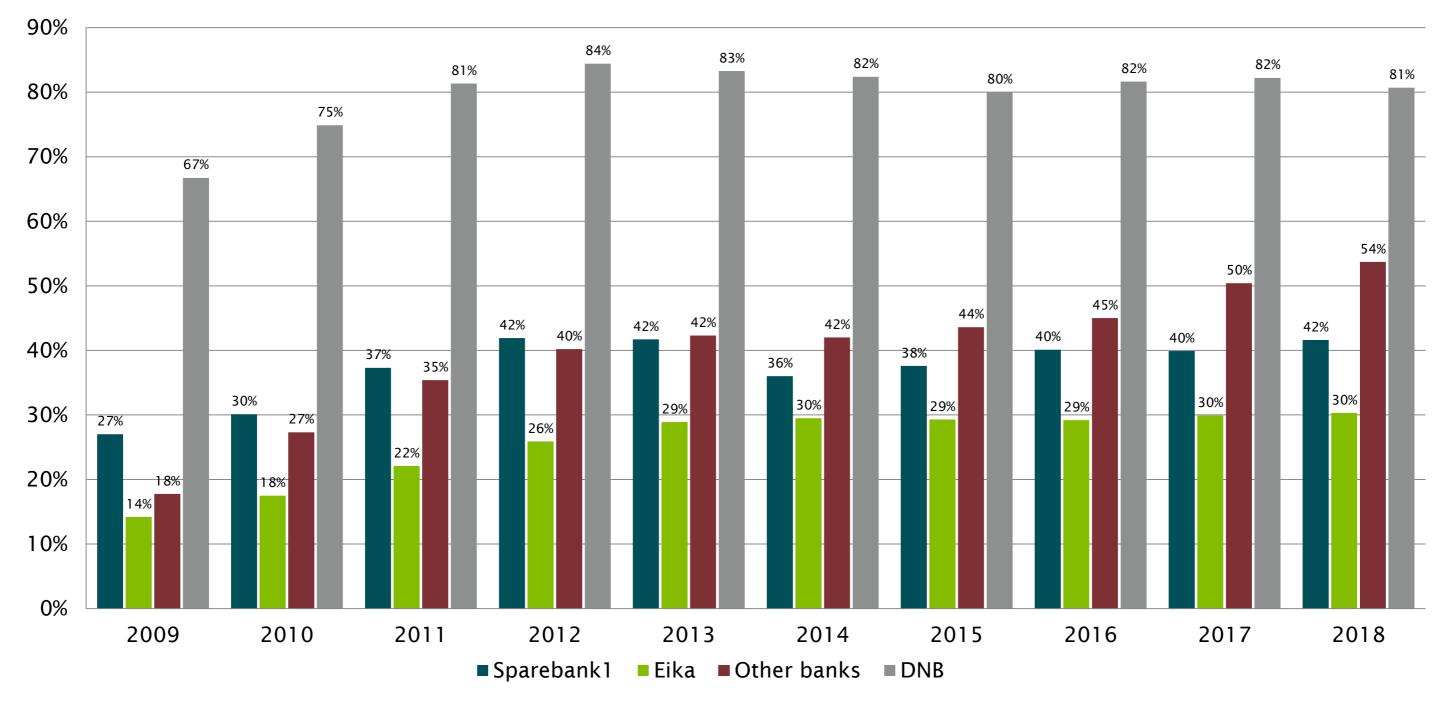

#### Market share in lending to retail customers

- Up to 80% in local markets
  - (except the largest cities)
- 10.4 % overall in Norway

<sup>1</sup> 10 banks have given notice of termination of its agreements with Eika Gruppen. These banks in total own 11.4% of the shares in Eika Gruppen. The 10 alliance banks will leave the alliance when their agreements terminate on 31 December 2021. Work is under way to clarify collaboration and deliveries during the period of notice as well as opportunities for possible commercial collaboration after their exit from the Eika Alliance. These banks have transferred 15.4% of the portfolio in Eika Boligkreditt. Se appendix for a description of the effect of cancellation of the distribution agreement.