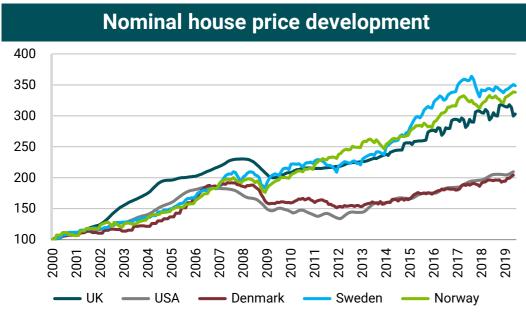

## The housing market – Price development

Source: S&P CoreLogic Case-Shiller US National Home Price NSA Index, Danmark statistik EJ14, Hometrack House price Index, Valueguard HOX® Index, Eiendomsverdi, May 2019– June 2019

- Nominal house prices have increased by an average of 6.4% per annum since 2000.
- The Norwegian housing market have stabilized in 2018 and 2019 after volatile price development in 2016 and 2017.

 House prices are expected to show moderate increases going forward driven from expected increase in mortgage rates, increased supply and slower population growth