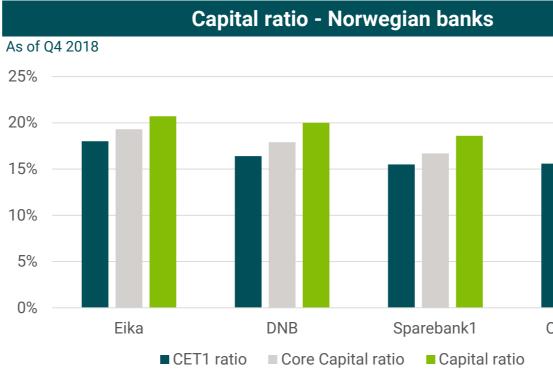

# Strong capitalization

- Strong capital ratios 2018
  - Common equity ratio (CET1): 18.2% •
  - Core capital ratio: 19.6% •
  - 21.4% Capital ratio: •
  - Equity ratio (Equity/Total assets): 10.8% •
- All Eika banks are well capitalized (core capital ratio) •
  - Lowest: 17.1%
  - Highest: 25.8%
- All Eika banks use the standard approach under Basel II • and therefore increase in mortgage risk-weights will not impact capital levels of Eika banks
- If Eika banks were using the IRB method, the core and • capital ratios are estimated to have been at 26.7% and 29.1% at end 2018