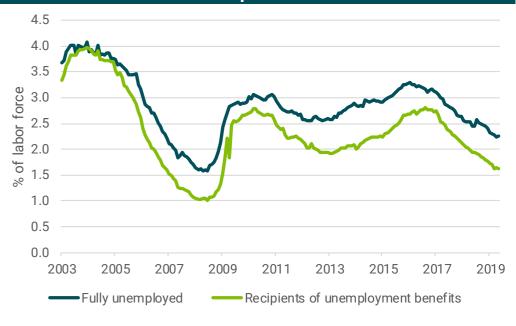

## Registered unemployment and unemployment benefit recipients

Source: NAV, Monetary Policy Report 2/2019

 A strong welfare system provides significant income protection: average unemployment benefit is 62.4% of salary (capped at NOK 540,408) for a minimum of 104 weeks