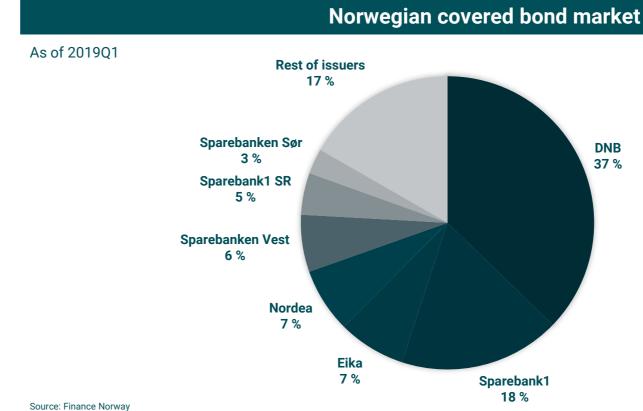

|

## eika

# Agenda



The Norwegian economy Eika Alliance Eika Boligkreditt Appendix Disclaimer

21



## Norwegian covered bonds

#### Norway's covered bonds legislation I.

- Specialist banking principle, ring fencing of assets and transparency
- Standard principles in the legislation in effect since 2007
- Harmonisation (EBA proposal from 2017) can easily be implemented in Norwegian law with minor changes

#### Regulatory Π.

- Norwegian covered bonds are category 1 for LCR purposes (above EUR 500 mill.)
- 10% preferential risk weighting

#### III. Eika Boligkreditt covered bonds

- Eika Boligkreditt (EIKBOL) is a labelled covered bond issuer (www.coveredbondlabel.com)
- EIKBOL covered bonds are rated Aaa by Moody's
- Committed minimum OC of 5%
- 12 month soft-bullet on all CBs





#### Norwegian covered bonds and government bonds outstanding



# Eligibility criteria for mortgages in the cover pool

| I | Ι.  | <ul> <li>Customer categories</li> <li>Norwegian residents (Retail)</li> <li>Cooperative housing associations (common debt between multiple individuals)</li> </ul>                                                                                            | IV. | <ul> <li>Type of propertie</li> <li>Stand alone</li> <li>Cooperative</li> </ul>         |
|---|-----|---------------------------------------------------------------------------------------------------------------------------------------------------------------------------------------------------------------------------------------------------------------|-----|--------------------------------------